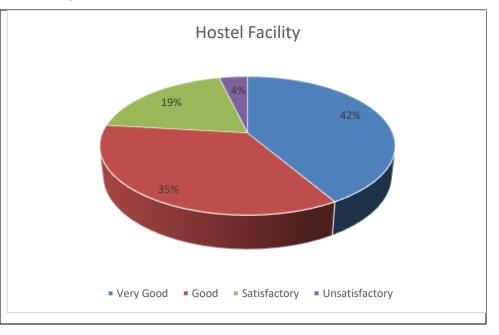

# 5. Opinion about Hostel Facility

| Response       | No of<br>Alumni |
|----------------|-----------------|
| Very Good      | 21              |
| Good           | 18              |
| Satisfactory   | 9               |
| Unsatisfactory | 2               |
| Total          | 50              |

#### **Conclusion:**

Feedback for Alumni was analyzed and the opinion of the stakeholders is obtained about each parameter in terms of percentage. From feedback the conclusions are: The respondents are satisfied about faculty with 100 % and about Infrastructure and Lab Facility with 99% of the college. About 98% and 92% of respondents are satisfied with sports facility and canteen facility in the college. Less than 4% of respondents are not satisfied with hostel facility. About 93% alumni are good relation with the college. Less than 1% of alumni are not satisfied with facility provided by office staff.