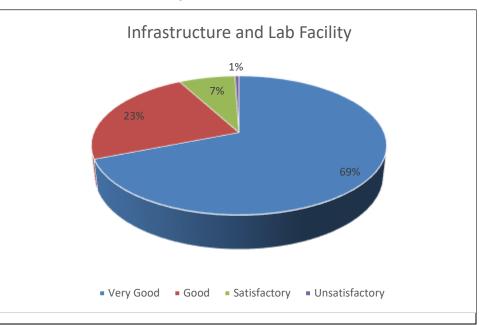

# 2. Opinion About Infrastructure and Lab Facility

| No of<br>Alumni |
|-----------------|
| 34              |
| 12              |
| 3               |
| 1               |
| 50              |
|                 |

#### **Conclusion:**

Feedback for Alumni was analyzed and the opinion of the stakeholders is obtained about each parameter in terms of percentage. From feedback the conclusions are: The respondents are satisfied about faculty with 100 % and about Infrastructure and Lab Facility with 99% of the college. About 98% and 92% of respondents are satisfied with sports facility and canteen facility in the college. Less than 4% of respondents are not satisfied with hostel facility. About 93% alumni are good relation with the college. Less than 1% of alumni are not satisfied with facility provided by office staff.