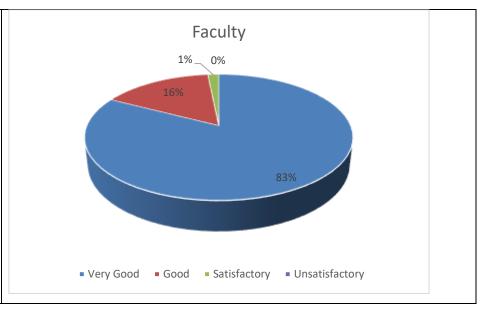

### 1. Opinion About Faculty

| Response |             | No of<br>Alumni |
|----------|-------------|-----------------|
| Very     | Good        | 41              |
| Good     | d           | 8               |
| Satis    | factory     | 1               |
| Unsa     | ntisfactory | 0               |
| Tota     | 1           | 50              |

#### **Conclusion:**

Feedback for Alumni was analyzed and the opinion of the stakeholders is obtained about each parameter in terms of percentage. From feedback the conclusions are: The respondents are satisfied about faculty with 100 % and about Infrastructure and Lab Facility with 99% of the college. About 98% and 92% of respondents are satisfied with sports facility and canteen facility in the college. Less than 4% of respondents are not satisfied with hostel facility. About 93% alumni are good relation with the college. Less than 1% of alumni are not satisfied with facility provided by office staff.