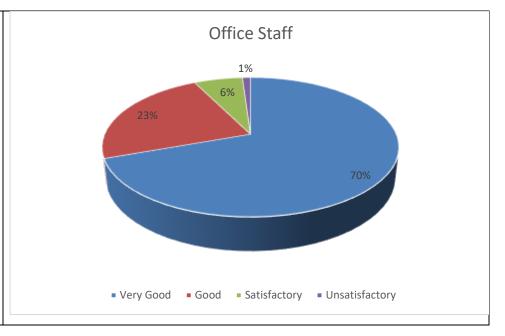

# 7. Opinion about Office Staff

| Response       | No of<br>Alumni |
|----------------|-----------------|
| Very Good      | 35              |
| Good           | 11              |
| Satisfactory   | 3               |
| Unsatisfactory | 1               |
| Total          | 50              |

#### **Conclusion:**

Feedback for Alumni was analyzed and the opinion of the stakeholders is obtained about each parameter in terms of percentage. From feedback the conclusions are: The respondents are satisfied about faculty with 100 % and about Infrastructure and Lab Facility with 99% of the college. About 98% and 92% of respondents are satisfied with sports facility and canteen facility in the college. Less than 4% of respondents are not satisfied with hostel facility. About 93% alumni are good relation with the college. Less than 1% of alumni are not satisfied with facility provided by office staff.