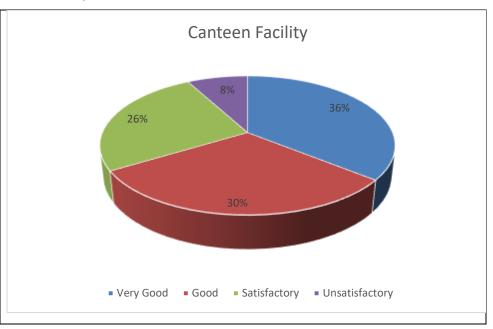

# 4. Opinion about Canteen Facility

| Response       | No of<br>Alumni |
|----------------|-----------------|
| Very Good      | 18              |
| Good           | 15              |
| Satisfactory   | 13              |
| Unsatisfactory | 4               |
| Total          | 50              |

#### **Conclusion:**

Feedback for Alumni was analyzed and the opinion of the stakeholders is obtained about each parameter in terms of percentage. From feedback the conclusions are: The respondents are satisfied about faculty with 100 % and about Infrastructure and Lab Facility with 99% of the college. About 98% and 92% of respondents are satisfied with sports facility and canteen facility in the college. Less than 4% of respondents are not satisfied with hostel facility. About 93% alumni are good relation with the college. Less than 1% of alumni are not satisfied with facility provided by office staff.