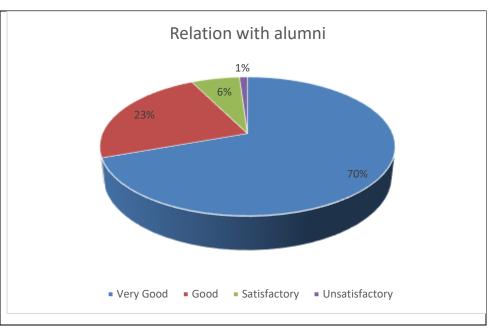

# 6. Opinion about Relation with alumni

| Response       | No of<br>Alumni |
|----------------|-----------------|
| Very Good      | 35              |
| Good           | 11              |
| Satisfactory   | 3               |
| Unsatisfactory | 1               |
| Total          | 50              |

#### **Conclusion:**

Feedback for Alumni was analyzed and the opinion of the stakeholders is obtained about each parameter in terms of percentage. From feedback the conclusions are: The respondents are satisfied about faculty with 100 % and about Infrastructure and Lab Facility with 99% of the college. About 98% and 92% of respondents are satisfied with sports facility and canteen facility in the college. Less than 4% of respondents are not satisfied with hostel facility. About 93% alumni are good relation with the college. Less than 1% of alumni are not satisfied with facility provided by office staff.