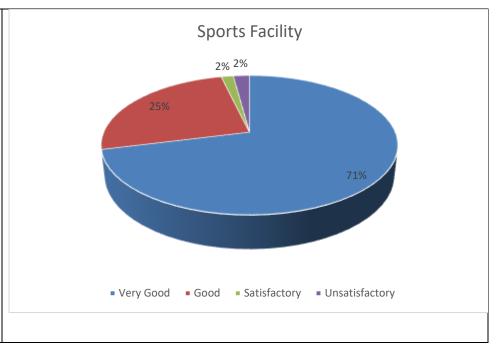

# 3. Opinion about Sports Facility

| Response       | No of<br>Alumni |
|----------------|-----------------|
| Very Good      | 35              |
| Good           | 13              |
| Satisfactory   | 1               |
| Unsatisfactory | 1               |
| Total          | 50              |

#### **Conclusion:**

Feedback for Alumni was analyzed and the opinion of the stakeholders is obtained about each parameter in terms of percentage. From feedback the conclusions are: The respondents are satisfied about faculty with 100 % and about Infrastructure and Lab Facility with 99% of the college. About 98% and 92% of respondents are satisfied with sports facility and canteen facility in the college. Less than 4% of respondents are not satisfied with hostel facility. About 93% alumni are good relation with the college. Less than 1% of alumni are not satisfied with facility provided by office staff.